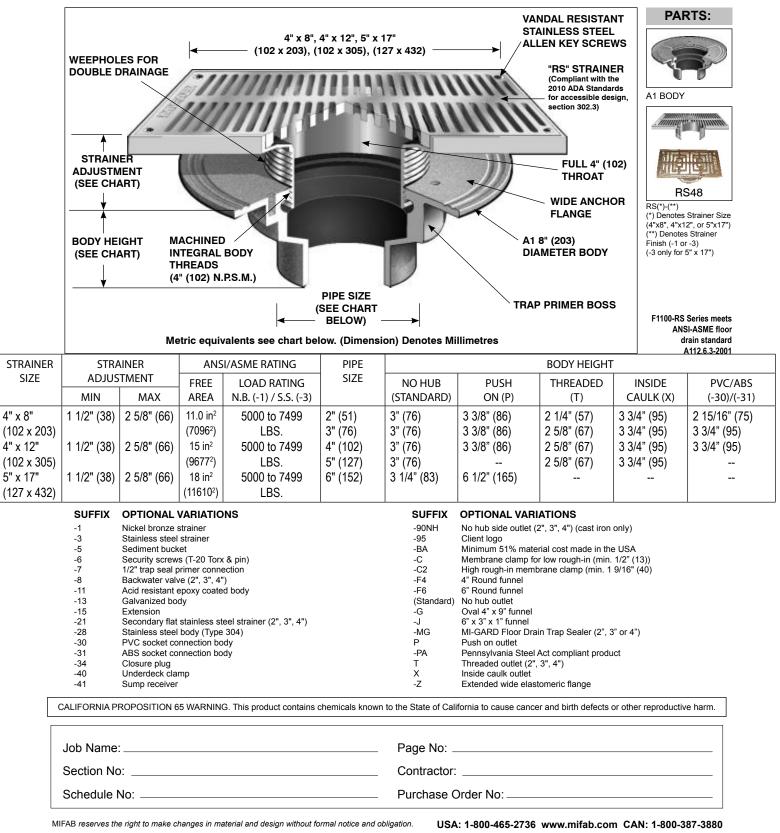

## **MIFAB**<sup>®</sup> F1100-RS

## FLOOR DRAIN WITH RECTANGULAR STRAINER FOR NON-MEMBRANE FLOOR AREAS

**Specification:** MIFAB<sup>®</sup> Series F1100-RS lacquered cast iron floor drain with anchor flange, weepholes, and "RS" (specify size) rectangular (specify material finish) strainer. (For membrane floors, use MIFAB F1100-C-RS Series.) Please note 5"x17" sized strainer available in stainless steel only. For RS48, grate style is different compared to larger model.

Function: Used in showers, gutters and other non-membrane finished areas where a large grate free area is required and limited width is available.